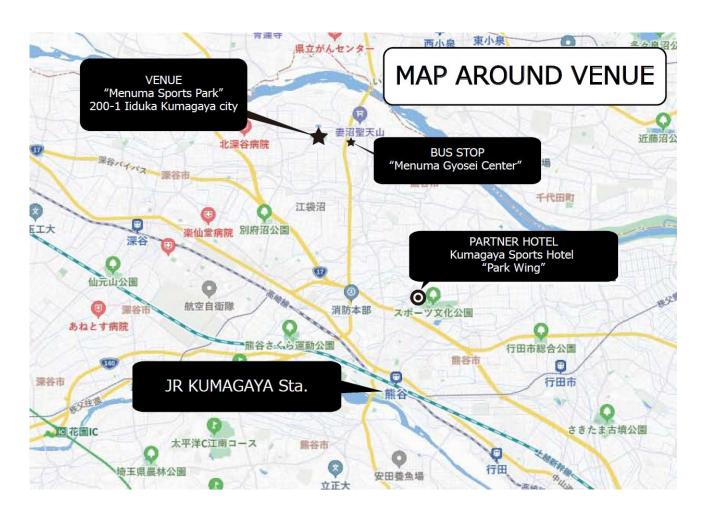

### [Venue]

"Menuma Sports Park" Kumagaya city, Saitama prefecture

Address: 200-1 Iizuka Kumagaya city Saitama 360-0231

\*See attached map

12km from JR Kumagaya station

<sup>\*</sup>Time schedule may be changed by weather or competition progress.

#### <Partner Hotel>

- Kumagaya Sports Hotel "Park Wing"
   Kamikawakami 882, Kumagaya-shi, Saitama 360-0004 TEL.048-528-1515
   https://www.hotel-parkwing.com/
  - \* Special privilege:
  - 1. Transfer from/to the venue
- 2. Special Accommodation fee discount for Petanque Japan Open participants
  Please identify yourself as a participant of the Petanque Japan Open when booking
- Hotel MaRRoaD Inn Kumagaya
  - 1-64 Ginza, Kumagaya-shi, Saitama 360-0032 TEL.048-525-7611 https://www.marroad.jp/kumagaya/
  - \* Special privilege:
  - 1. Transfer from/to the venue

#### <Transportation to the Venue>

Bus from JR Kumagaya Station

Take Asahi bus (No. KM51/52) from JR Kumagaya Station (North Exit)

Drop at "Menuma Gyosei Center" bus stop. (22min ride)

1.06:50 am > 07:20 am

2.07:35 am > 07:57 am

Walk from "Menuma Gyosei Center" bus stop to the Venue for about 1km (12 min by foot). Please check the time schedule of the bus on site.

Private Car

1. Kanetsu Expressway: 18km from Hanazono IC